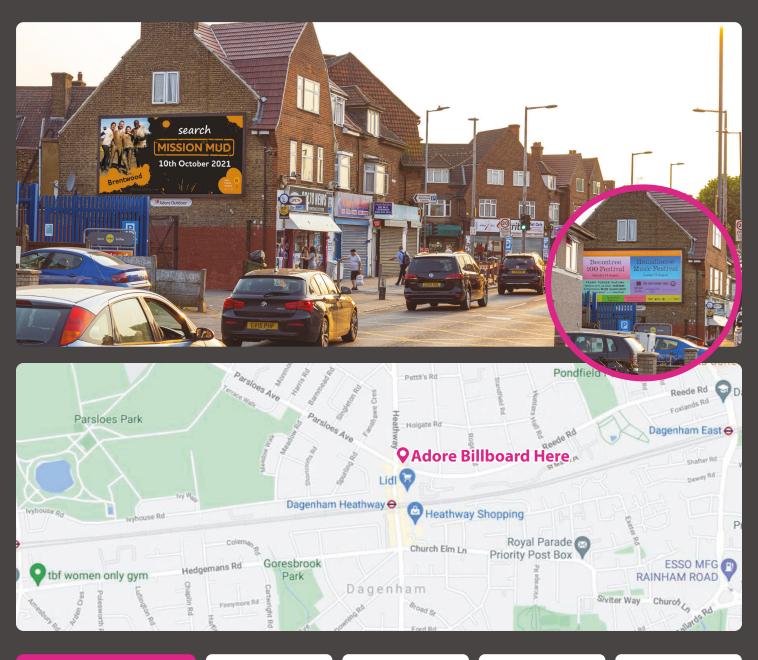

## 8 Reede Road, Dagenham Road

8 Reede Road, Dagenham Road, RM10 8DP

Weekly Viewing Figurest

75,000

15,000 - 20,000

10ft x 20ft

2 weeks

This 10ft by 20ft billboard site offers an adjacent position on the very busy Reede Road, Dagenham. The site is subject to heavy traffic build up at traffic lights on one of the main junctions to Dagenham Heathway. Both car and pedestrian traffic is a guarantee with the site, including high footfall from commuters walking to the station. As an extra bonus, this the site is also on the main entrance/exit to both Lidl and Iceland supermarkets, making this an amazing opportunity to promote to potential local customers too.