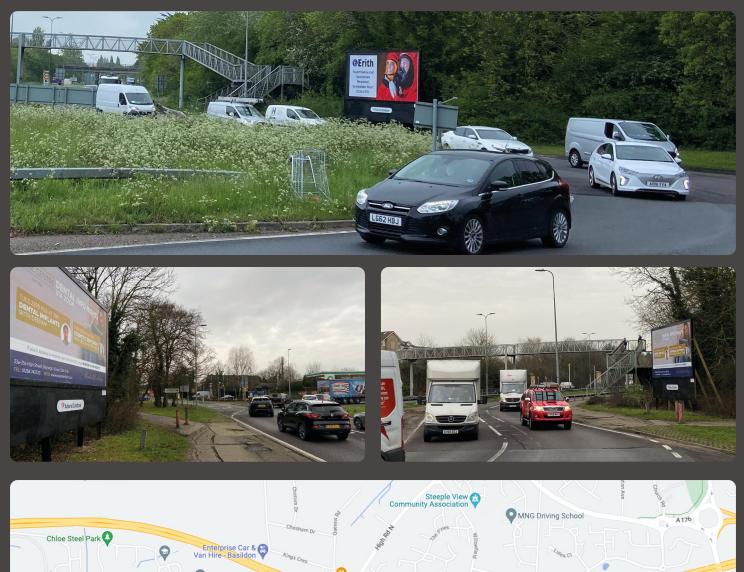

## A127 Fortune Of War, Basildon

McDonald's 🔞 Granite Granite A127 Adore Billboard Here Marshalls Motorcycles Up Up and Away Something Borrowed Bridal Go Weekly Viewing Figurest Average Daily Car flow Panel Type: Minimum Address: Booking: 48 Sheet A127 Fortune Of War, 275,000 77,000 48 Sheet 2 weeks **Basildon** (Premium Site) (10ft by 20ft) SS15 6DH

This panel is one of our 'premium sites,' and with a registered 77,000 daily car flow and estimated 275,000 eyes on per week you can see why. This site is a on one of the busiest roads in Essex, located on the Fortune of War turnpike where you are forced to slow down directly opposite the panel, giving it additional dwell time and daily recognition. This site sells out quickly, so be sure to book your slots in early to avoid disappointment.