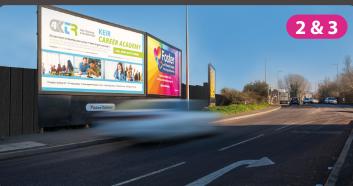

## **Old A13 London Rd, Thurrock**

Address:
726 London Rd,
Grays, RM20 3LH

Yearly Viewing Figurest

3 million +

Average Daily Car flow

Panel Type: 48 Sheet

10ft by 20ft

Minimum Booking:

This collection of 5 x 10ft by 20ft (48 sheet size) billboards is a perfect opportunity to reach over 3 million people annually. The sites are located on the Old A13 in Grays, Thurrock and are subject to heavy congestion and traffic flow on a daily basis. Situated at a set of traffic lights, at one of the entrance/exit routes of the Lakeside Retail Park these billboards will gain views from commercial, residential and Lakeside shoppers.