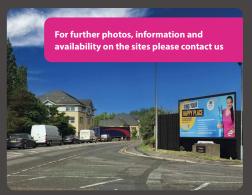

## **Old A13 London Rd, Thurrock**

Address:
726 London Rd,
Grays, RM20 3LH

Yearly Viewing Figurest

3 million +

Average Daily Car flow

Panel Type: 48 Sheet

10ft by 20ft

Minimum Booking:

This collection of 5 x 10ft by 20ft (48 sheet size) billboards is a perfect opportunity to reach over 3 million people annually. The sites are located on the Old A13 in Grays, Thurrock and are subject to heavy congestion and traffic flow on a daily basis. Situated at a set of traffic lights, at one of the entrance/exit routes of the Lakeside Retail Park these billboards will gain views from commercial, residential and Lakeside shoppers.