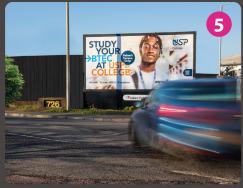

## **Old A13 London Rd, Thurrock**

Address:
726 London Rd,
Grays, RM20 3LH

Yearly Viewing Figurest

3 million +

Average Daily Car flow

Panel Type: 48 Sheet

10ft by 20ft

Minimum Booking:

This collection of 5 x 10ft by 20ft (48 sheet size) billboards is a perfect opportunity to reach over 3 million people annually. The sites are located on the Old A13 in Grays, Thurrock and are subject to heavy congestion and traffic flow on a daily basis. Situated at a set of traffic lights, at one of the entrance/exit routes of the Lakeside Retail Park these billboards will gain views from commercial, residential and Lakeside shoppers.