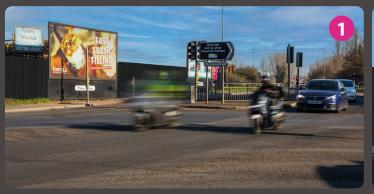

## **Old A13 London Rd, Thurrock**

Address:
726 London Rd,
Grays, RM20 3LH

Yearly Viewing Figurest

3 million +

Average Daily Car flow

Panel Type: 48 Sheet

10ft by 20ft

Minimum Booking:

This collection of 5 x 10ft by 20ft (48 sheet size) billboards is a perfect opportunity to reach over 3 million people annually. The sites are located on the Old A13 in Grays, Thurrock and are subject to heavy congestion and traffic flow on a daily basis. Situated at a set of traffic lights, at one of the entrance/exit routes of the Lakeside Retail Park these billboards will gain views from commercial, residential and Lakeside shoppers.