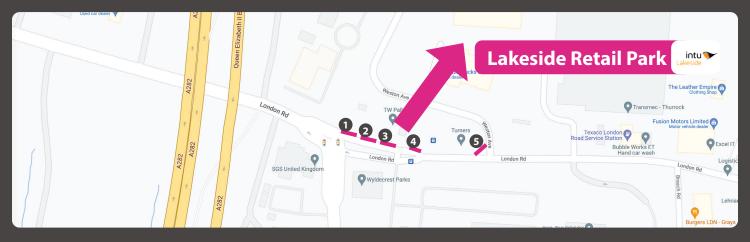

This collection of 5 x 10ft by 20ft (48 sheet size) billboards is a perfect opportunity to reach over 3 million people annually. The sites are located on the Old A13 in Grays, Thurrock and are subject to heavy congestion and traffic flow on a daily basis. Situated at a set of traffic lights, at one of the entrance/exit routes of the Lakeside Retail Park these billboards will gain views from commercial, residential and Lakeside shoppers.