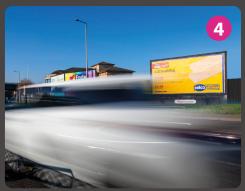

## **Old A13 London Rd, Thurrock**

Address:
726 London Rd,
Grays, RM20 3LH

Yearly Viewing Figurest

3 million +

Average Daily Car flow

Panel Type: 48 Sheet

10ft by 20ft

Minimum Booking:

This collection of 5 x 10ft by 20ft (48 sheet size) billboards is a perfect opportunity to reach over 3 million people annually. The sites are located on the Old A13 in Grays, Thurrock and are subject to heavy congestion and traffic flow on a daily basis. Situated at a set of traffic lights, at one of the entrance/exit routes of the Lakeside Retail Park these billboards will gain views from commercial, residential and Lakeside shoppers.